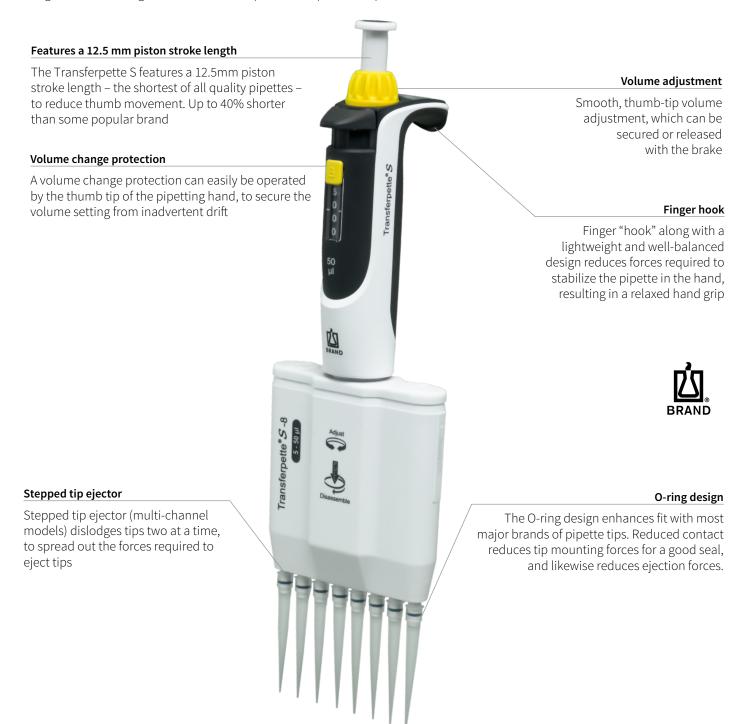

## Features of the BRAND® Transferpette® S Pipettes

Transferpette S single and multichannel pipettes are modern, ergonomic pipettes designed to be easy to operate, while retaining the familiar central piston button design. All controls of the instrument are designed to be operated with small movements of a single hand, reducing the amount of manipulation required compared to other instruments.